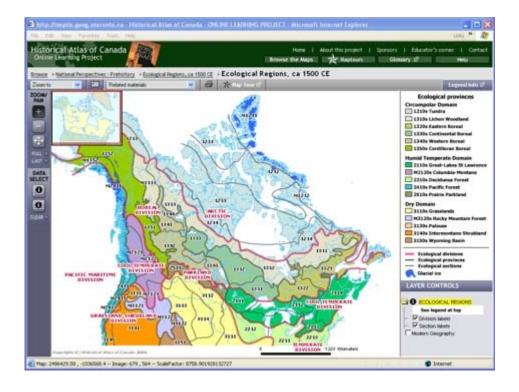

# Maptour: Canada's Ecological Regions ca 1500 CE

## Canada in a North American Context

• Open the interactive map "Ecological Regions, ca 1500 CE."

### Notice ...

• Canada's ecological zones describe a great sweeping arc southeastward from Alaska, around Hudson Bay, and out to Newfoundland.

# Try This:

- Open the interactive map " EDIT Name of interactive map "
- Under LAYER CONTROLS, turn on the checkbox for "Modern Geography."

### Notice ...

• Modern political jurisdictions bear little or no relationship to ecological zones of five centuries ago.